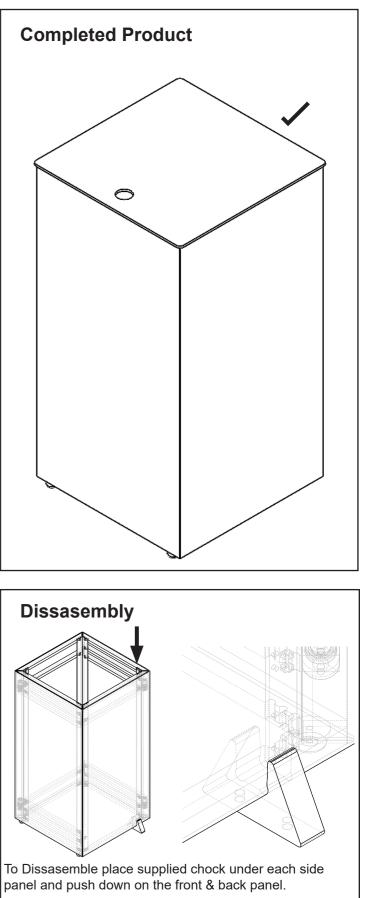

## **Giant Itab Flat Pack Plinth White Instruction Manual**

Step 1: Hold front panel

panel together and raise

slightly to locate 2x yellow

upright with the rubber feet

on the ground. Bring the side

Step 2: Press down firmly on the top edge of the side panel to lock the buttons into the sockets

Step 3: Ensure the side panel is flush with the front panel.

Step 4: Repeat with second side panel.

Step 7: Place top panel onto assembled plinth, ensuring locator blocks fit inside each corner.

Step 5: Mate back panel to the two side panels ensuring yellow buttons are inerted up into black keyholes.

Step 6: Push two side panels down applying even pressure to each side.