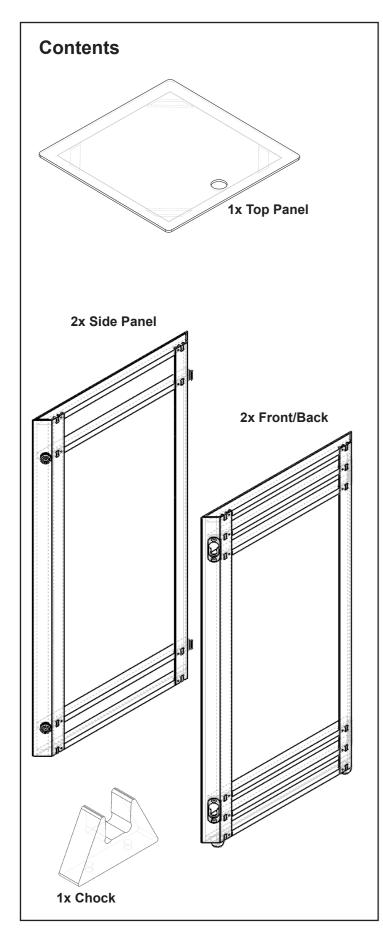

## **Giant Itab Flat Pack Plinth White Instruction Manual**

Step 1: Hold front panel

panel together and raise

slightly to locate 2x yellow

upright with the rubber feet

on the ground. Bring the side

Step 2: Press down firmly on the top edge of the side panel to lock the buttons into the sockets