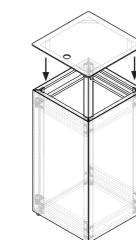

Step 3: Ensure the side panel is flush with the front panel.

Step 4: Repeat with second side panel.

Step 7: Place top panel onto assembled plinth, ensuring locator blocks fit inside each corner.

Step 5: Mate back panel to the two side panels ensuring yellow buttons are inerted up into black keyholes.