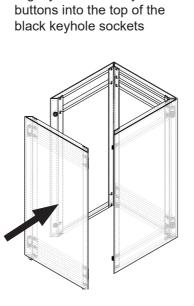

Step 3: Ensure the side panel is flush with the front panel.

Step 4: Repeat with second side panel.

Step 7: Place top panel onto assembled plinth, ensuring locator blocks fit inside each corner.

Step 5: Mate back panel to the two side panels ensuring yellow buttons are inerted up into black keyholes.