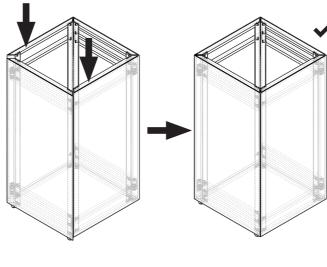

Step 3: Ensure the side panel is flush with the front panel.

Step 4: Repeat with second side panel.

Step 7: Place top panel onto assembled plinth, ensuring locator blocks fit inside each corner.

Step 5: Mate back panel to the two side panels ensuring yellow buttons are inerted up into black keyholes.

Step 6: Push two side panels down applying even pressure to each side.