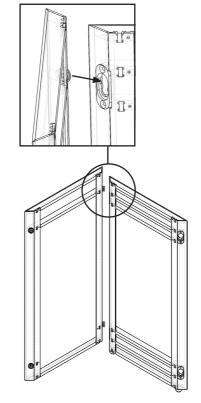

## **Giant Itab Flat Pack Plinth White Instruction Manual**

Step 1: Hold front panel

panel together and raise

slightly to locate 2x yellow

upright with the rubber feet

on the ground. Bring the side

Step 2: Press down firmly on the top edge of the side panel to lock the buttons into the sockets

Step 3: Ensure the side panel is flush with the front panel.

Step 4: Repeat with second side panel.

Step 7: Place top panel onto assembled plinth, ensuring locator blocks fit inside each corner.

Step 5: Mate back panel to the two side panels ensuring yellow buttons are inerted up into black keyholes.